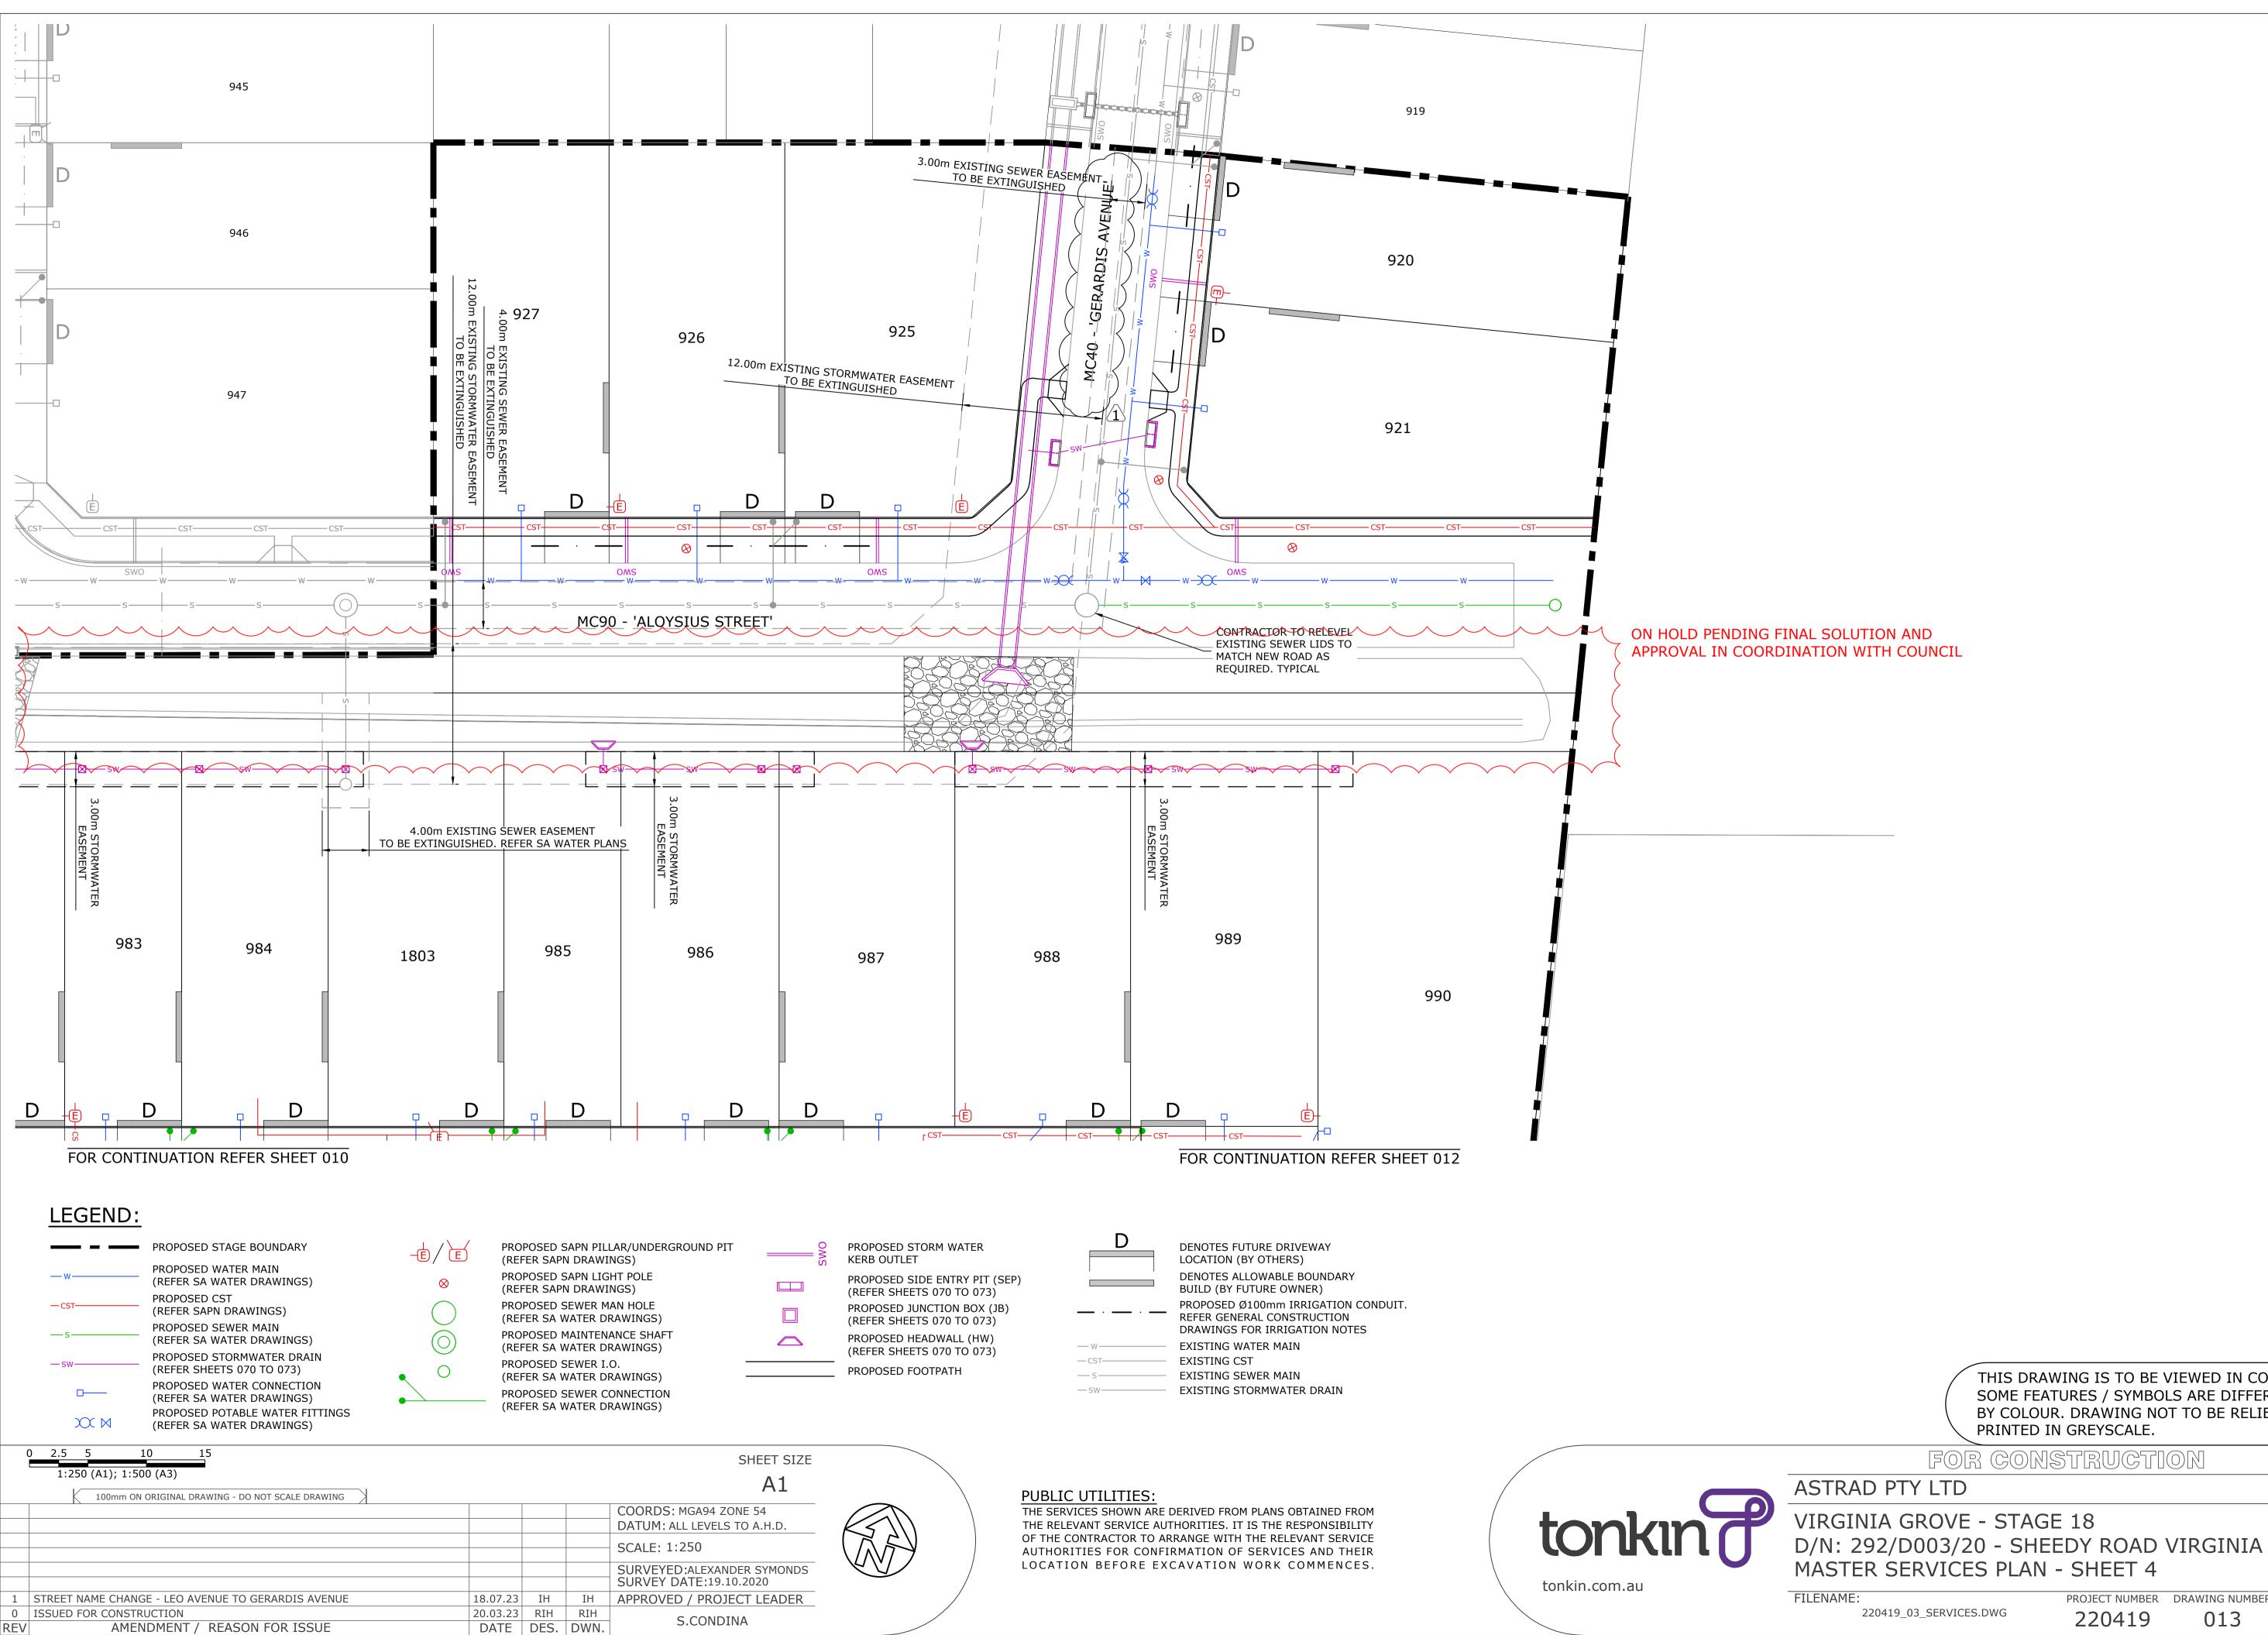

REV

REV

REV AMENDMENT / REASON FOR ISSUE © TONKIN CONSULTING

T:\2022\220419 VIRGINIA GROVE STAGE 18 - ASTRAD PTY LTD\4\_WORKING\1 CAD\220419\_03\_SERVICES.DWG -MSP\_04- (18-07-23 3:10:37PM)

PRINTED IN GREYSCALE.

FOR CONSTRUCTION

220419\_03\_SERVICES.DWG

FILENAME:

220419

PROJECT NUMBER DRAWING NUMBER REVISION 013

THIS DRAWING IS TO BE VIEWED IN COLOUR AS

SOME FEATURES / SYMBOLS ARE DIFFERENTIATED

BY COLOUR. DRAWING NOT TO BE RELIED ON IF