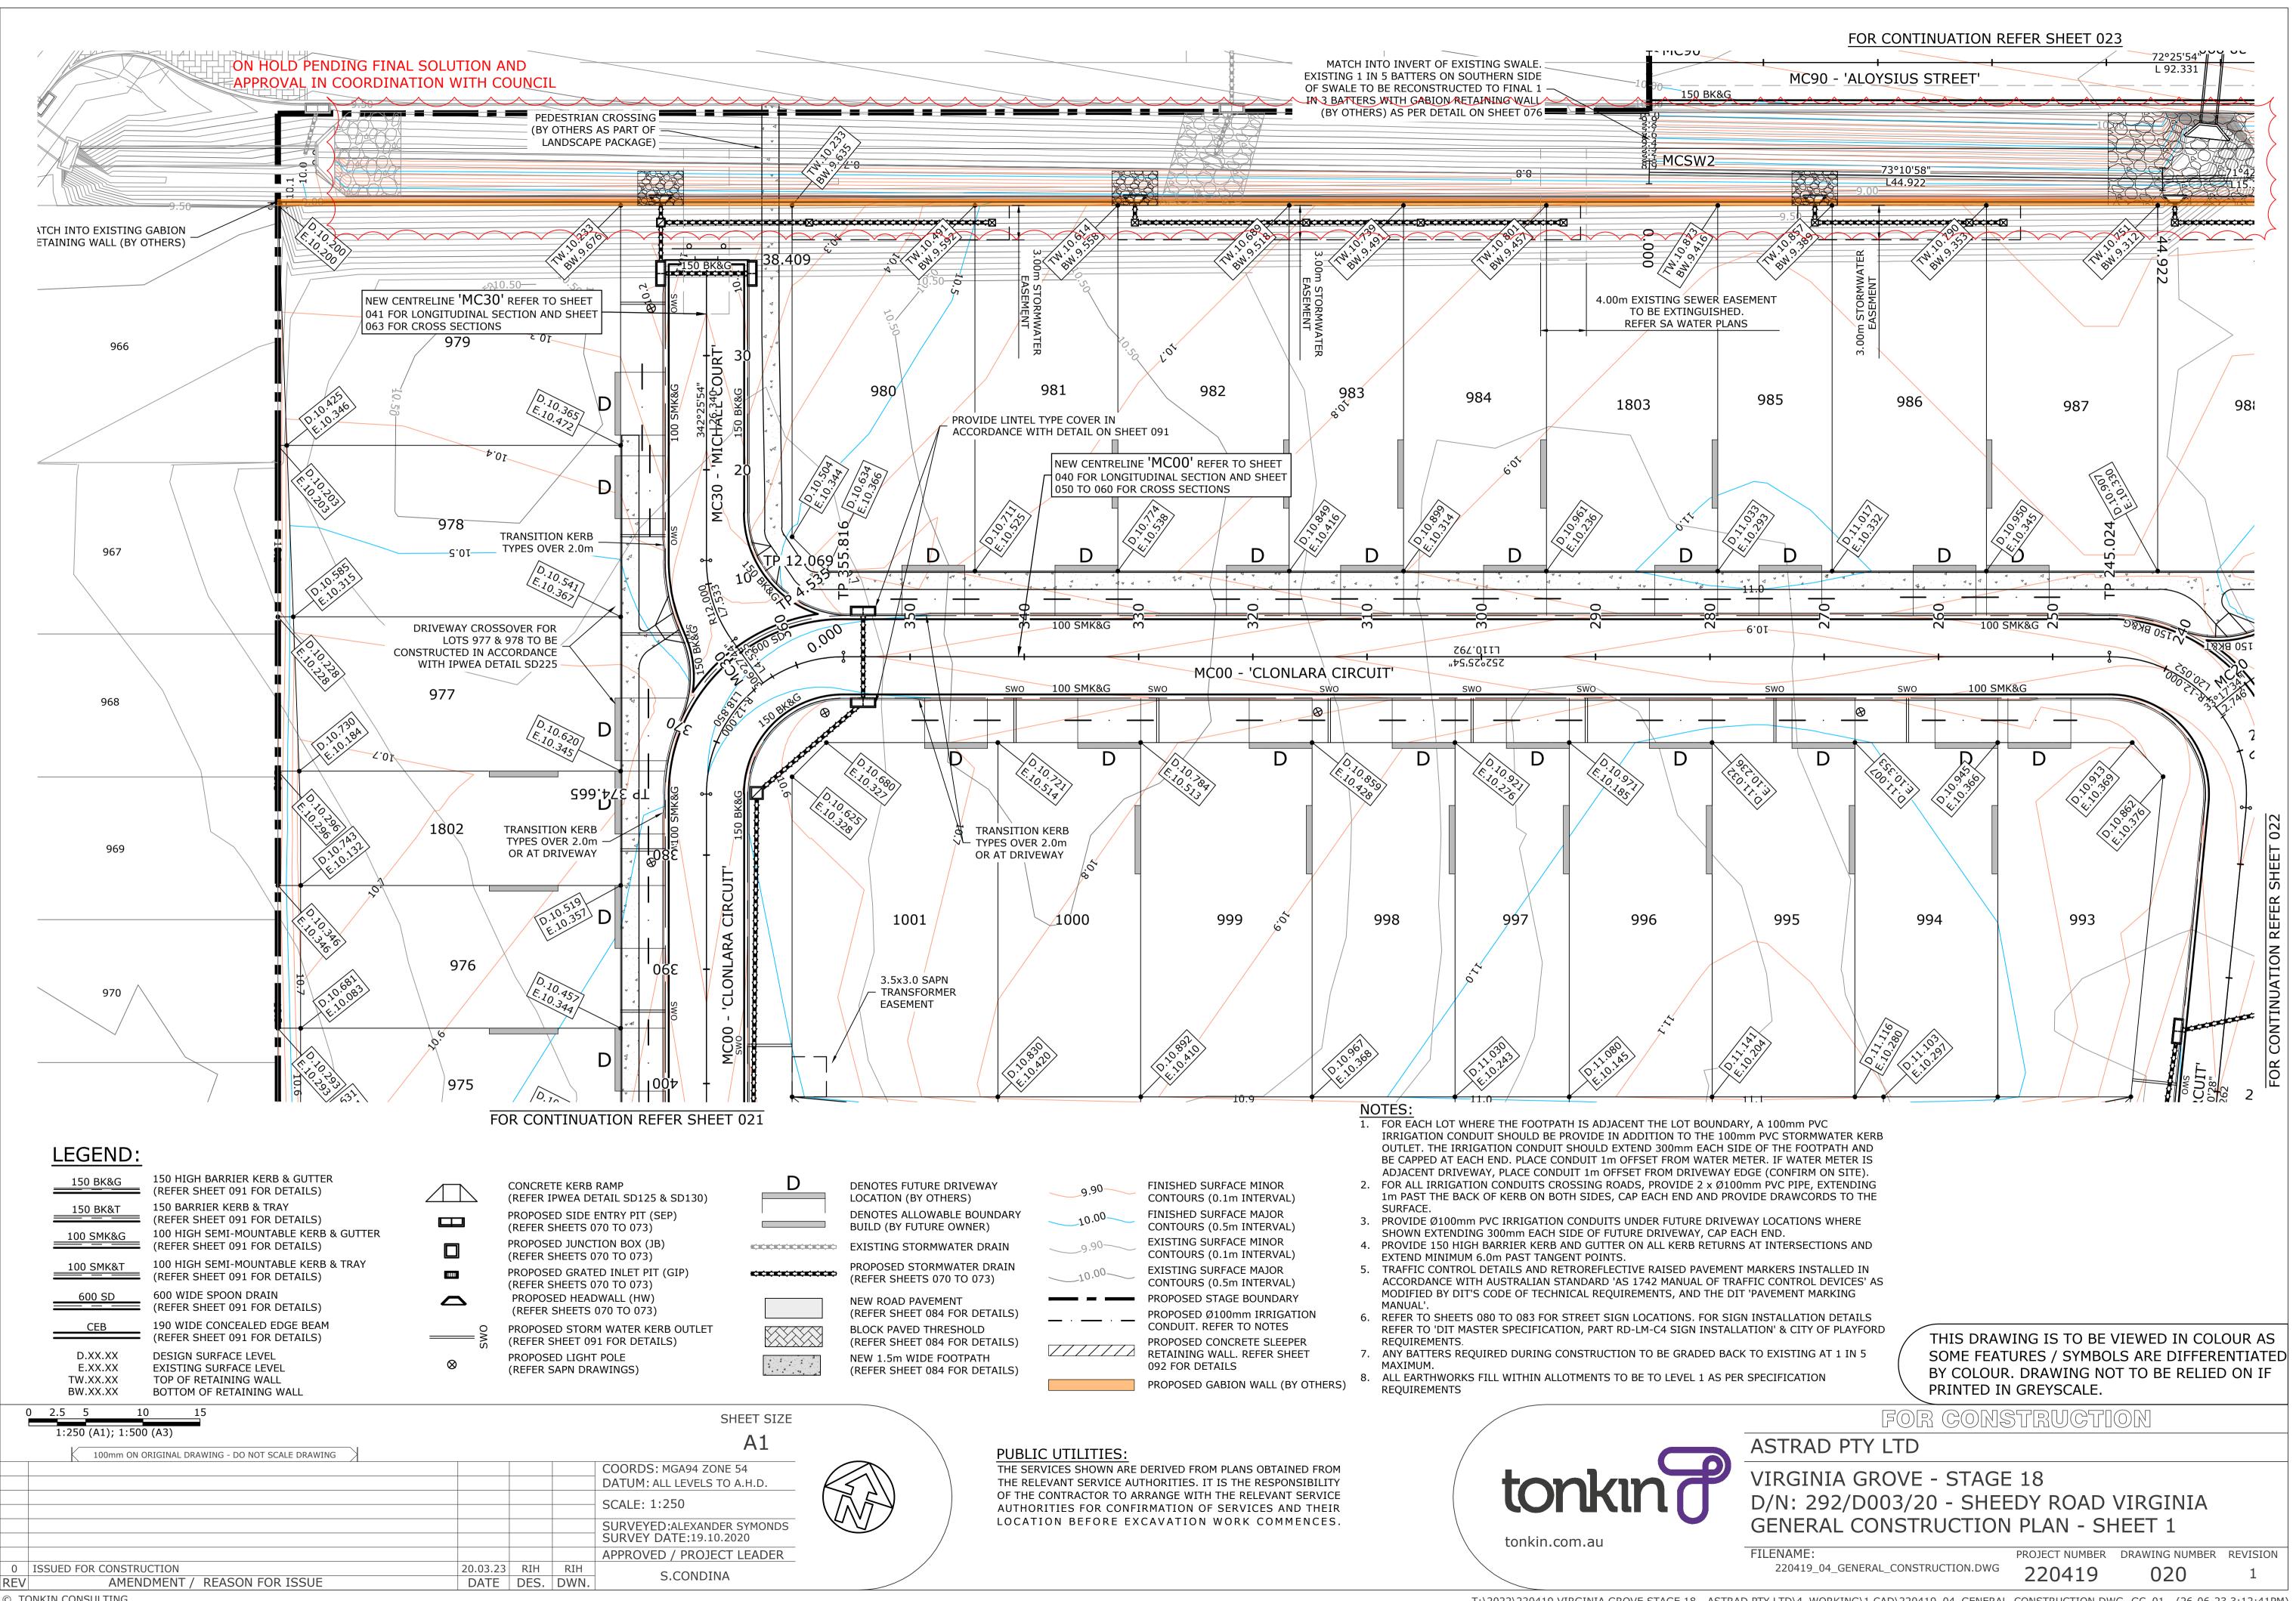

© TONKIN CONSULTING

T:\2022\220419 VIRGINIA GROVE STAGE 18 - ASTRAD PTY LTD\4\_WORKING\1 CAD\220419\_04\_GENERAL\_CONSTRUCTION.DWG -GC\_01- (26-06-23 3:12:41PM)

| 9.90     |
|----------|
| 10.00    |
| 9.90     |
|          |
|          |
| <u> </u> |
|          |
|          |