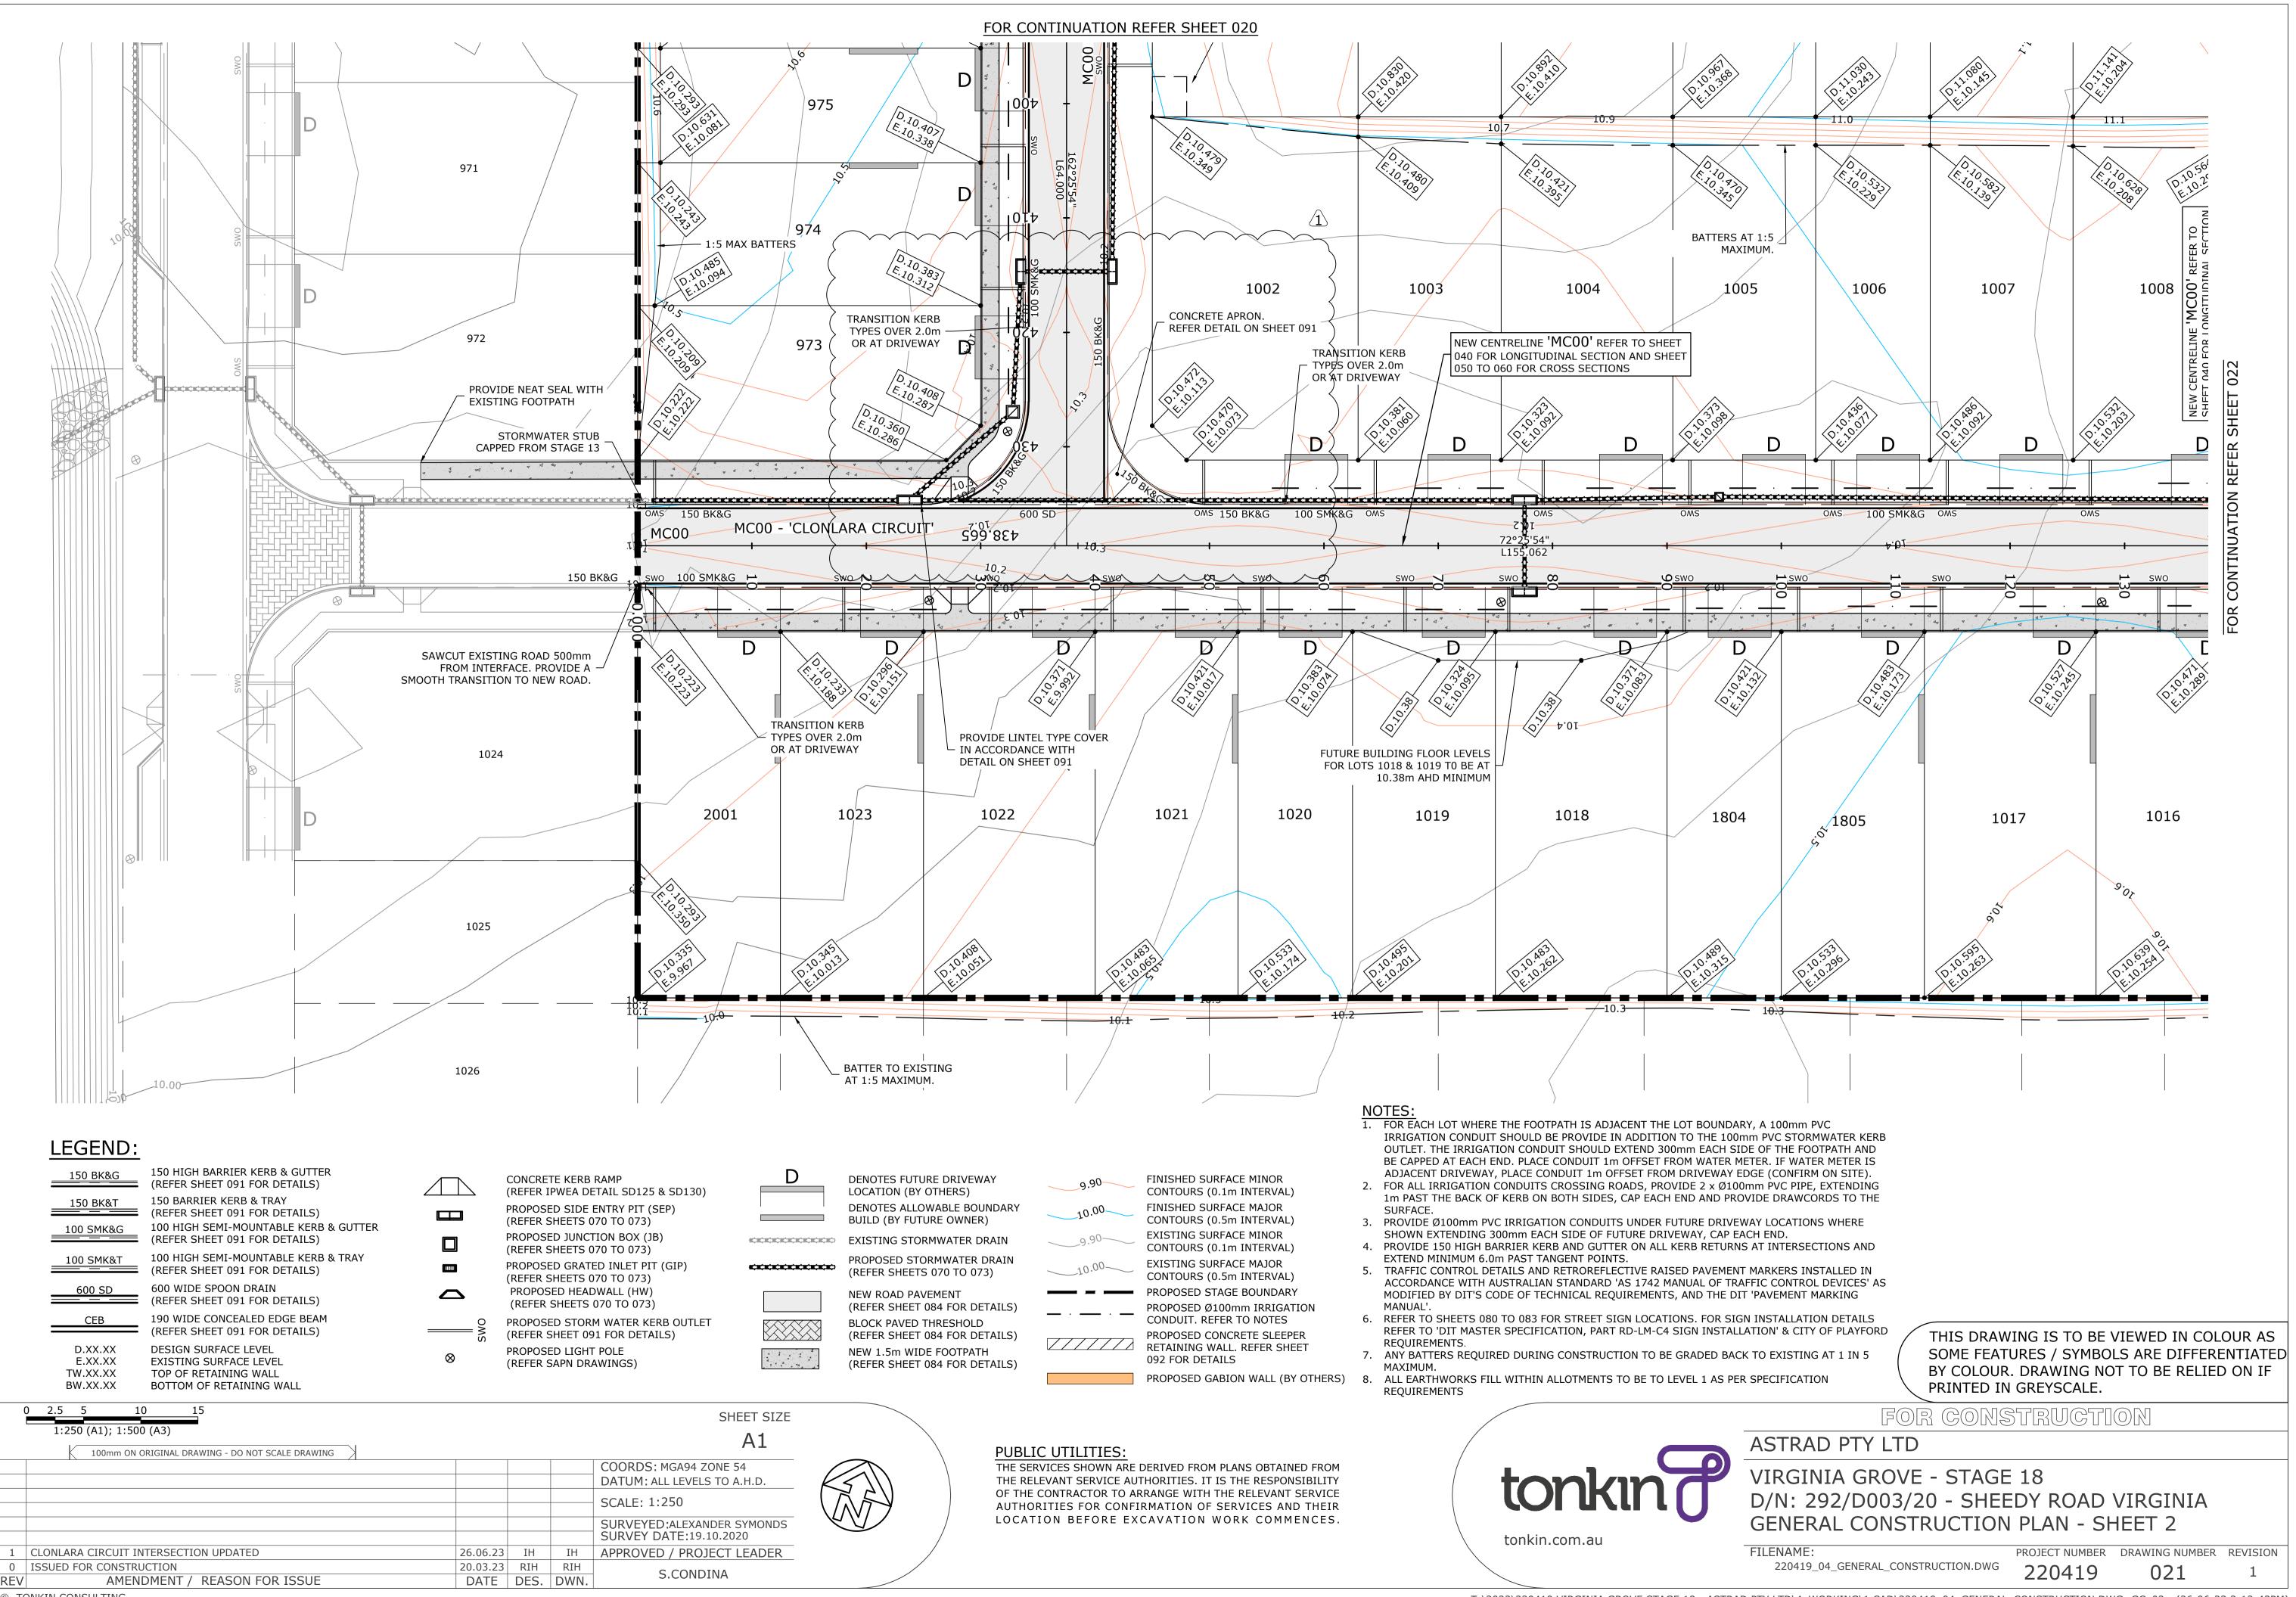

T:\2022\220419 VIRGINIA GROVE STAGE 18 - ASTRAD PTY LTD\4\_WORKING\1 CAD\220419\_04\_GENERAL\_CONSTRUCTION.DWG -GC\_02- (26-06-23 3:12:43PM)

|     | 1:250 (A1); 1:500 (A3)       |          |      |      | A1                                                   |   |
|-----|------------------------------|----------|------|------|------------------------------------------------------|---|
|     |                              |          |      |      | COORDS: MGA94 ZONE 54<br>DATUM: ALL LEVELS TO A.H.D. | ( |
|     |                              |          |      |      | SCALE: 1:250                                         | 6 |
|     |                              |          |      |      | SURVEYED:ALEXANDER SYMONDS<br>SURVEY DATE:19.10.2020 |   |
|     |                              |          |      |      | APPROVED / PROJECT LEADER                            |   |
| 0   | ISSUED FOR CONSTRUCTION      | 20.03.23 | RIH  | RIH  | - S.CONDINA                                          |   |
| REV | AMENDMENT / REASON FOR ISSUE | DATE     | DES. | DWN. | . S.CONDINA                                          |   |
| Θт  |                              |          |      |      |                                                      |   |