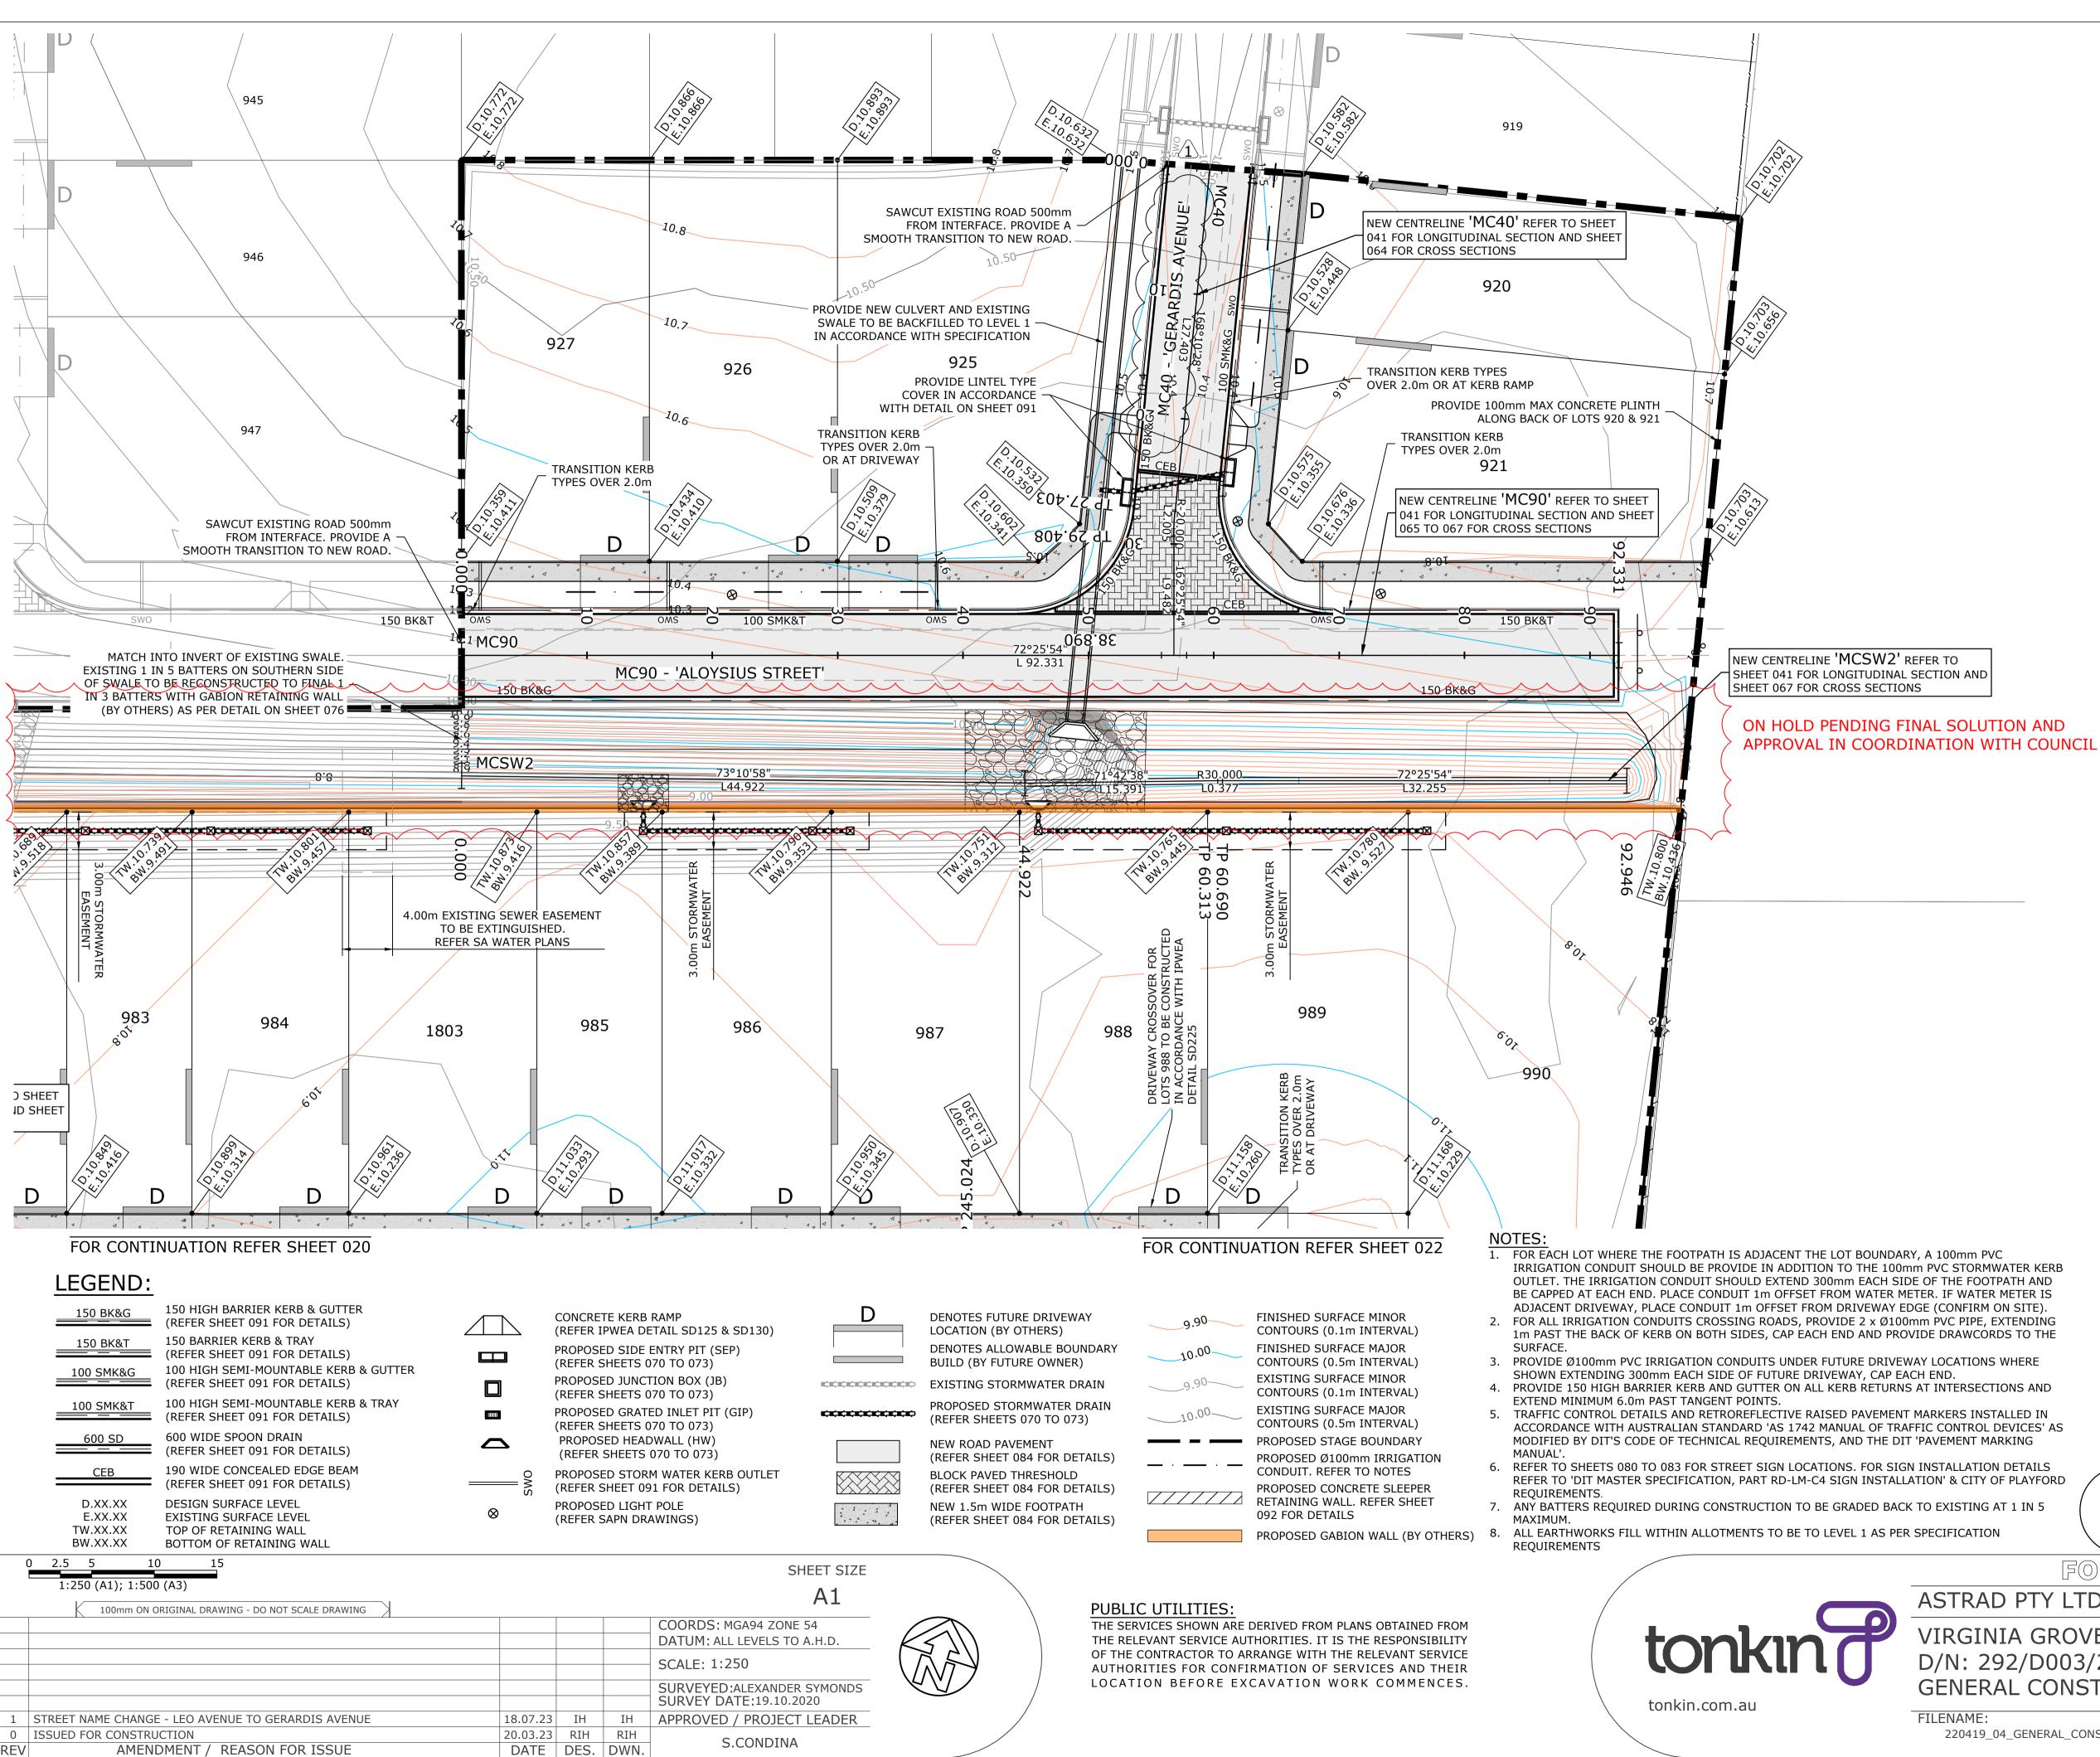

© TONKIN CONSULTING

T:\2022\220419 VIRGINIA GROVE STAGE 18 - ASTRAD PTY LTD\4\_WORKING\1 CAD\220419\_04\_GENERAL\_CONSTRUCTION.DWG -GC\_01- (26-06-23 3:12:41PM)

| 9.90     |
|----------|
| 10.00    |
| 9.90     |
|          |
|          |
| <u> </u> |
|          |
|          |

T:\2022\220419 VIRGINIA GROVE STAGE 18 - ASTRAD PTY LTD\4\_WORKING\1 CAD\220419\_04\_GENERAL\_CONSTRUCTION.DWG -GC\_02- (26-06-23 3:12:43PM)

|     | 1:250 (A1); 1:500 (A3)       |          |      |      | A1                                                   |   |
|-----|------------------------------|----------|------|------|------------------------------------------------------|---|
|     |                              |          |      |      | COORDS: MGA94 ZONE 54<br>DATUM: ALL LEVELS TO A.H.D. | ( |
|     |                              |          |      |      | SCALE: 1:250                                         | 6 |
|     |                              |          |      |      | SURVEYED:ALEXANDER SYMONDS<br>SURVEY DATE:19.10.2020 |   |
|     |                              |          |      |      | APPROVED / PROJECT LEADER                            |   |
| 0   | ISSUED FOR CONSTRUCTION      | 20.03.23 | RIH  | RIH  | - S.CONDINA                                          |   |
| REV | AMENDMENT / REASON FOR ISSUE | DATE     | DES. | DWN. | . S.CONDINA                                          |   |
| Θт  |                              |          |      |      |                                                      |   |

© TONKIN CONSULTING

© TONKIN CONSULTING

| THERE THE FOOTPATH IS ADJACENT THE LOT BOUNDARY, A 100mm PVC<br>NDUIT SHOULD BE PROVIDE IN ADDITION TO THE 100mm PVC STORMWATER KERB<br>NIGATION CONDUIT SHOULD EXTEND 300mm EACH SIDE OF THE FOOTPATH AND<br>ACH END. PLACE CONDUIT 1m OFFSET FROM DRIVEWAY EDGE (CONFIRM ON SITE).<br>FION CONDUITS CROSSING ROADS, PROVIDE 2 x Ø100mm PVC PIPE, EXTENDING<br>CK OF KERB ON BOTH SIDES, CAP EACH END AND PROVIDE DRAWCORDS TO THE<br>m PVC IRRIGATION CONDUITS UNDER FUTURE DRIVEWAY LOCATIONS WHERE<br>ING 300mm EACH SIDE OF FUTURE DRIVEWAY, CAP EACH END.<br>GH BARRIER KERB AND GUTTER ON ALL KERB RETURNS AT INTERSECTIONS AND<br>M 6.0m PAST TANGENT POINTS.<br>DL DETAILS AND RETROREFLECTIVE RAISED PAVEMENT MARKERS INSTALLED IN<br>ITH AUSTRALIAN STANDARD 'AS 1742 MANUAL OF TRAFFIC CONTROL DEVICES' AS<br>T'S CODE OF TECHNICAL REQUIREMENTS, AND THE DIT 'PAVEMENT MARKING<br>S 080 TO 083 FOR STREET SIGN LOCATIONS. FOR SIGN INSTALLATION DETAILS<br>ASTER SPECIFICATION, PART RD-LM-C4 SIGN INSTALLATION '& CITY OF PLAYFORD<br>THIS DRAWING IS TO BE VIEWED IN COLOUR AS |                                                                                                  |  |  |  |  |  |  |
|-----------------------------------------------------------------------------------------------------------------------------------------------------------------------------------------------------------------------------------------------------------------------------------------------------------------------------------------------------------------------------------------------------------------------------------------------------------------------------------------------------------------------------------------------------------------------------------------------------------------------------------------------------------------------------------------------------------------------------------------------------------------------------------------------------------------------------------------------------------------------------------------------------------------------------------------------------------------------------------------------------------------------------------------------------------------------------------------------|--------------------------------------------------------------------------------------------------|--|--|--|--|--|--|
| EQUIRED DURING CONSTRUCTION TO BE GRADED BACK TO EXISTING AT 1 IN 5<br>(S FILL WITHIN ALLOTMENTS TO BE TO LEVEL 1 AS PER SPECIFICATION SOME FEATURES / SYMBOLS ARE DIFFERENTIATED ON IF<br>PRINTED IN GREYSCALE.                                                                                                                                                                                                                                                                                                                                                                                                                                                                                                                                                                                                                                                                                                                                                                                                                                                                              |                                                                                                  |  |  |  |  |  |  |
|                                                                                                                                                                                                                                                                                                                                                                                                                                                                                                                                                                                                                                                                                                                                                                                                                                                                                                                                                                                                                                                                                               | FOR CONSTRUCTION                                                                                 |  |  |  |  |  |  |
|                                                                                                                                                                                                                                                                                                                                                                                                                                                                                                                                                                                                                                                                                                                                                                                                                                                                                                                                                                                                                                                                                               | ASTRAD PTY LTD                                                                                   |  |  |  |  |  |  |
| tonkin.com.au                                                                                                                                                                                                                                                                                                                                                                                                                                                                                                                                                                                                                                                                                                                                                                                                                                                                                                                                                                                                                                                                                 |                                                                                                  |  |  |  |  |  |  |
|                                                                                                                                                                                                                                                                                                                                                                                                                                                                                                                                                                                                                                                                                                                                                                                                                                                                                                                                                                                                                                                                                               | FILENAME: PROJECT NUMBER DRAWING NUMBER REVISION 220419_04_GENERAL_CONSTRUCTION.DWG 220419 023 1 |  |  |  |  |  |  |
| T:\2022\220419 VIRGINIA GROVE STAGE 18 - ASTRA                                                                                                                                                                                                                                                                                                                                                                                                                                                                                                                                                                                                                                                                                                                                                                                                                                                                                                                                                                                                                                                | D PTY LTD\4_WORKING\1 CAD\220419_04_GENERAL_CONSTRUCTION.DWG -GC_04- (18-07-23 3:10:46PM)        |  |  |  |  |  |  |