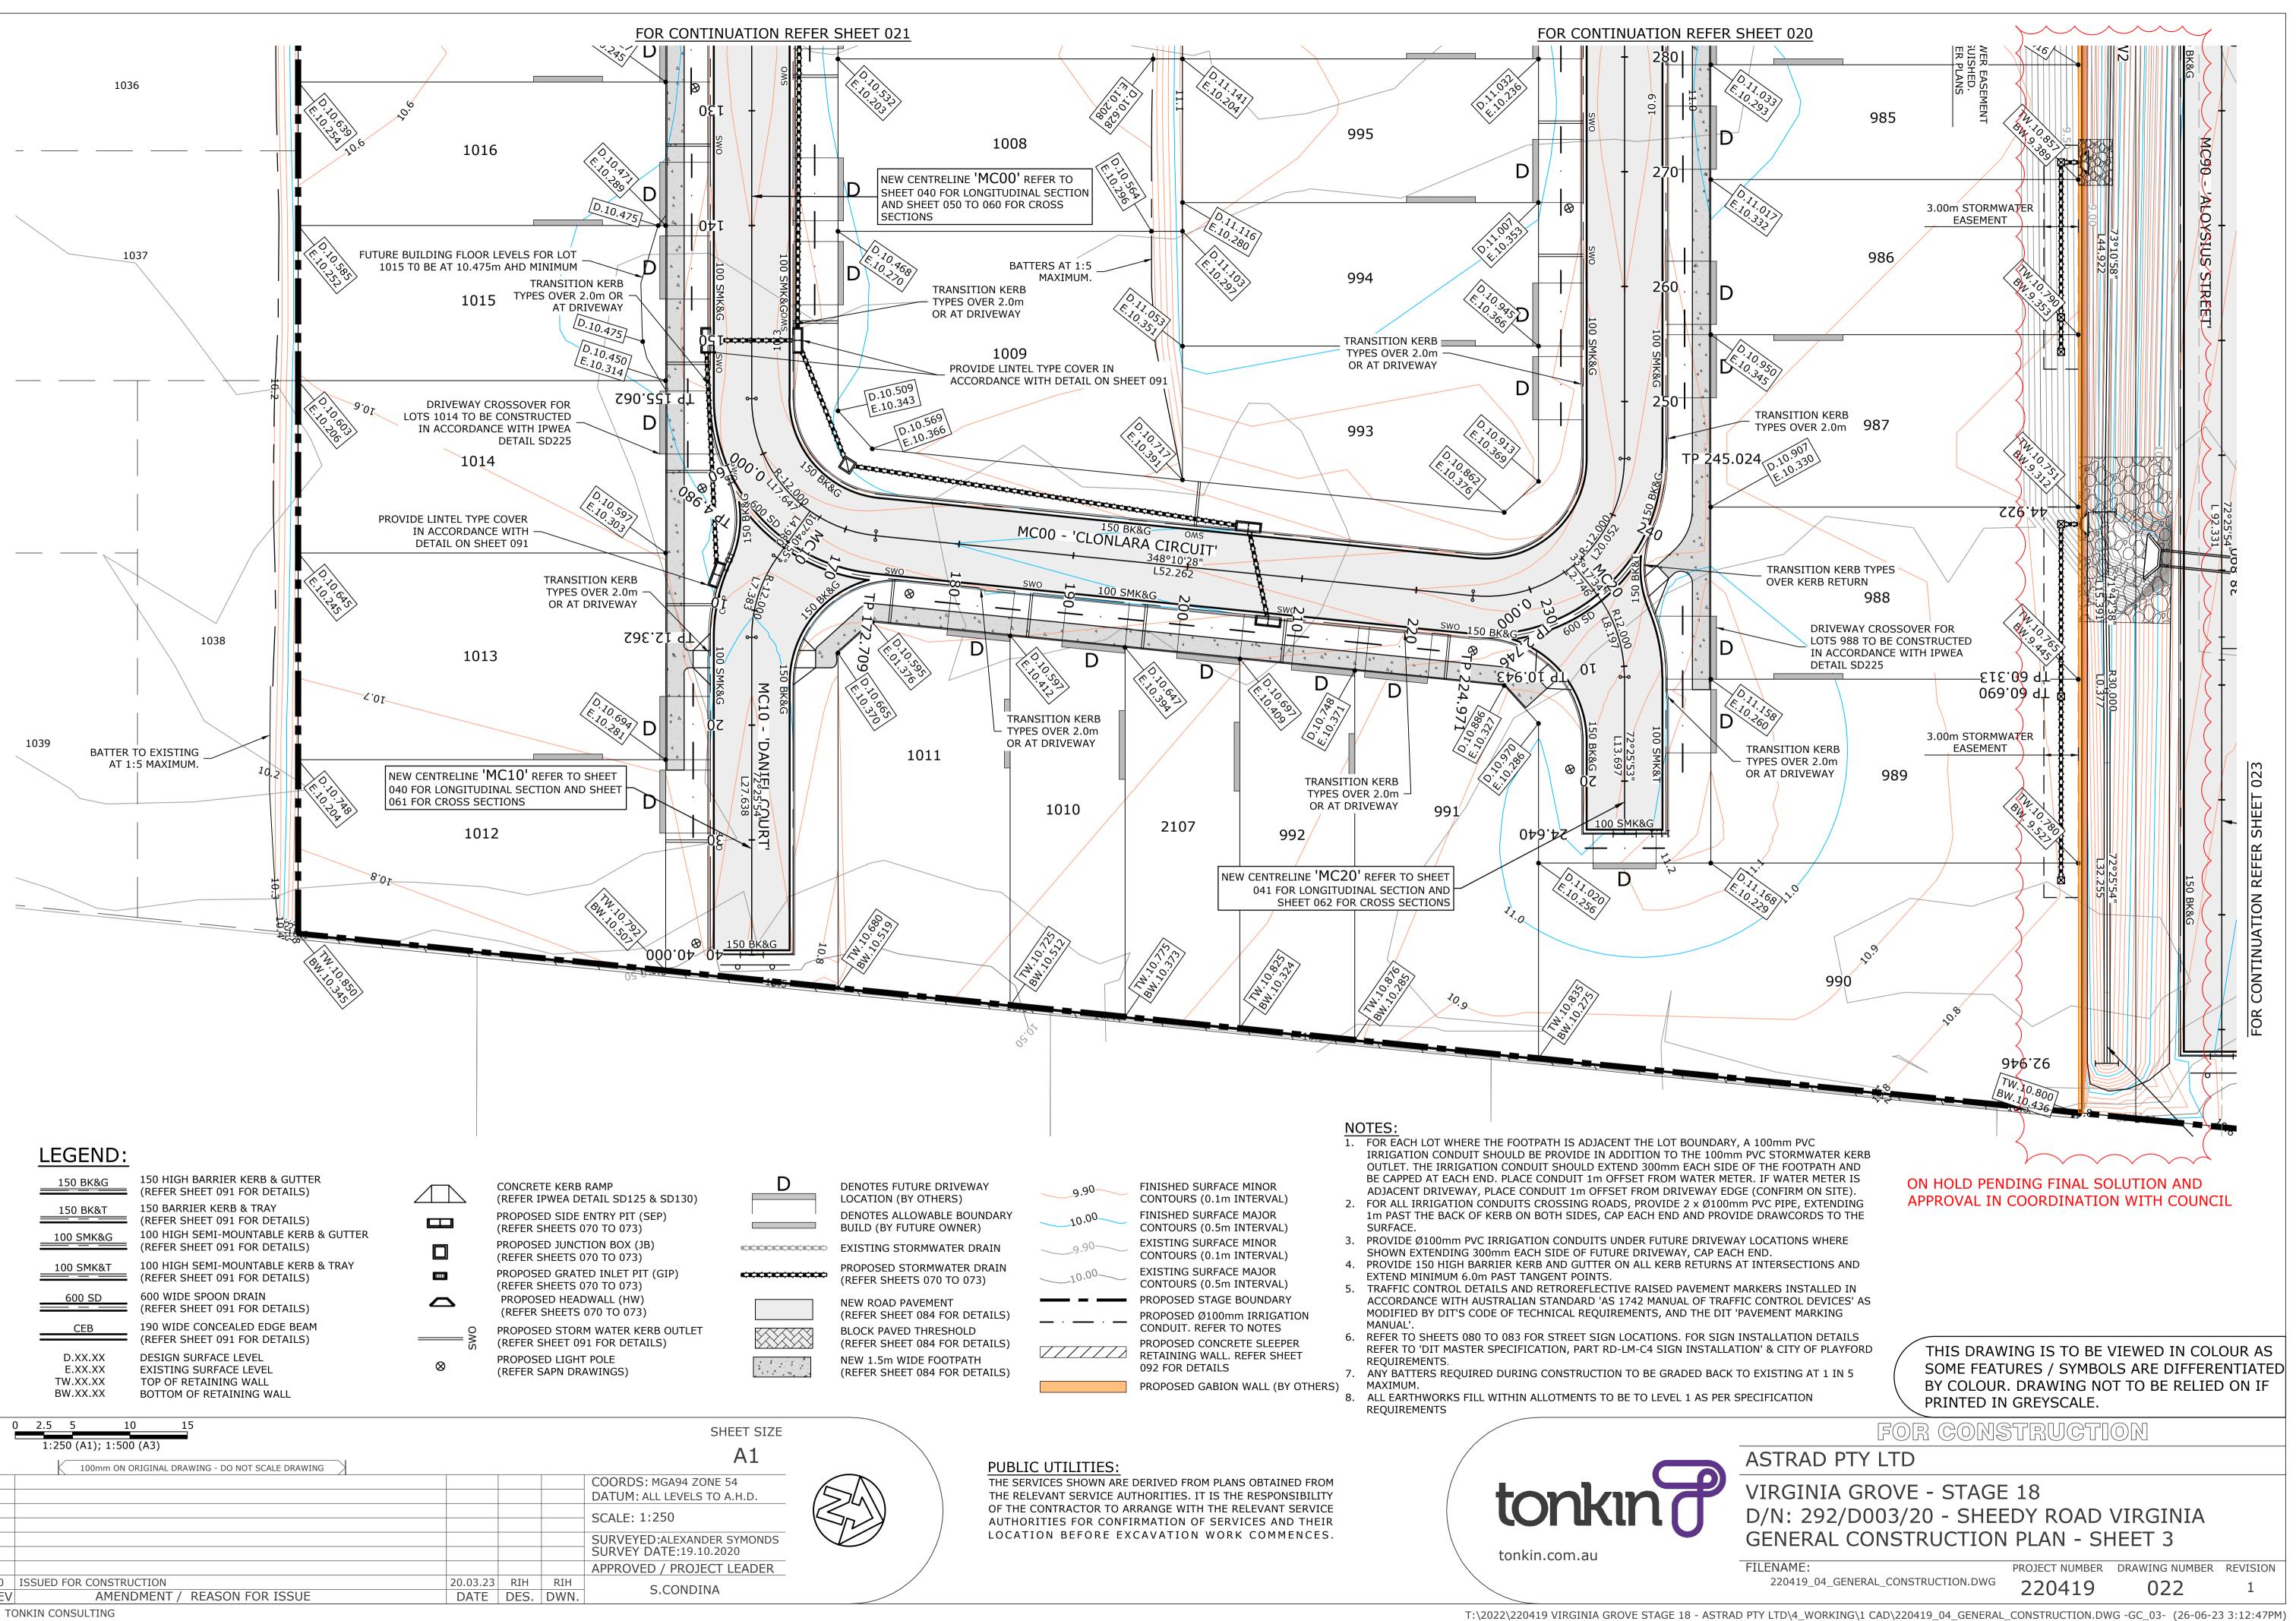

© TONKIN CONSULTING

© TONKIN CONSULTING

| THERE THE FOOTPATH IS ADJACENT THE LOT BOUNDARY, A 100mm PVC<br>NDUIT SHOULD BE PROVIDE IN ADDITION TO THE 100mm PVC STORMWATER KERB<br>NIGATION CONDUIT SHOULD EXTEND 300mm EACH SIDE OF THE FOOTPATH AND<br>ACH END. PLACE CONDUIT 1m OFFSET FROM DRIVEWAY EDGE (CONFIRM ON SITE).<br>FION CONDUITS CROSSING ROADS, PROVIDE 2 x Ø100mm PVC PIPE, EXTENDING<br>CK OF KERB ON BOTH SIDES, CAP EACH END AND PROVIDE DRAWCORDS TO THE<br>m PVC IRRIGATION CONDUITS UNDER FUTURE DRIVEWAY LOCATIONS WHERE<br>ING 300mm EACH SIDE OF FUTURE DRIVEWAY, CAP EACH END.<br>GH BARRIER KERB AND GUTTER ON ALL KERB RETURNS AT INTERSECTIONS AND<br>M 6.0m PAST TANGENT POINTS.<br>DL DETAILS AND RETROREFLECTIVE RAISED PAVEMENT MARKERS INSTALLED IN<br>ITH AUSTRALIAN STANDARD 'AS 1742 MANUAL OF TRAFFIC CONTROL DEVICES' AS<br>T'S CODE OF TECHNICAL REQUIREMENTS, AND THE DIT 'PAVEMENT MARKING<br>S 080 TO 083 FOR STREET SIGN LOCATIONS. FOR SIGN INSTALLATION DETAILS<br>ASTER SPECIFICATION, PART RD-LM-C4 SIGN INSTALLATION '& CITY OF PLAYFORD<br>THIS DRAWING IS TO BE VIEWED IN COLOUR AS |                                                                                                  |  |  |  |  |  |  |
|-----------------------------------------------------------------------------------------------------------------------------------------------------------------------------------------------------------------------------------------------------------------------------------------------------------------------------------------------------------------------------------------------------------------------------------------------------------------------------------------------------------------------------------------------------------------------------------------------------------------------------------------------------------------------------------------------------------------------------------------------------------------------------------------------------------------------------------------------------------------------------------------------------------------------------------------------------------------------------------------------------------------------------------------------------------------------------------------------|--------------------------------------------------------------------------------------------------|--|--|--|--|--|--|
| EQUIRED DURING CONSTRUCTION TO BE GRADED BACK TO EXISTING AT 1 IN 5<br>(S FILL WITHIN ALLOTMENTS TO BE TO LEVEL 1 AS PER SPECIFICATION SOME FEATURES / SYMBOLS ARE DIFFERENTIATED ON IF<br>PRINTED IN GREYSCALE.                                                                                                                                                                                                                                                                                                                                                                                                                                                                                                                                                                                                                                                                                                                                                                                                                                                                              |                                                                                                  |  |  |  |  |  |  |
|                                                                                                                                                                                                                                                                                                                                                                                                                                                                                                                                                                                                                                                                                                                                                                                                                                                                                                                                                                                                                                                                                               | FOR CONSTRUCTION                                                                                 |  |  |  |  |  |  |
|                                                                                                                                                                                                                                                                                                                                                                                                                                                                                                                                                                                                                                                                                                                                                                                                                                                                                                                                                                                                                                                                                               | ASTRAD PTY LTD                                                                                   |  |  |  |  |  |  |
| tonkin.com.au                                                                                                                                                                                                                                                                                                                                                                                                                                                                                                                                                                                                                                                                                                                                                                                                                                                                                                                                                                                                                                                                                 |                                                                                                  |  |  |  |  |  |  |
|                                                                                                                                                                                                                                                                                                                                                                                                                                                                                                                                                                                                                                                                                                                                                                                                                                                                                                                                                                                                                                                                                               | FILENAME: PROJECT NUMBER DRAWING NUMBER REVISION 220419_04_GENERAL_CONSTRUCTION.DWG 220419 023 1 |  |  |  |  |  |  |
| T:\2022\220419 VIRGINIA GROVE STAGE 18 - ASTRA                                                                                                                                                                                                                                                                                                                                                                                                                                                                                                                                                                                                                                                                                                                                                                                                                                                                                                                                                                                                                                                | D PTY LTD\4_WORKING\1 CAD\220419_04_GENERAL_CONSTRUCTION.DWG -GC_04- (18-07-23 3:10:46PM)        |  |  |  |  |  |  |