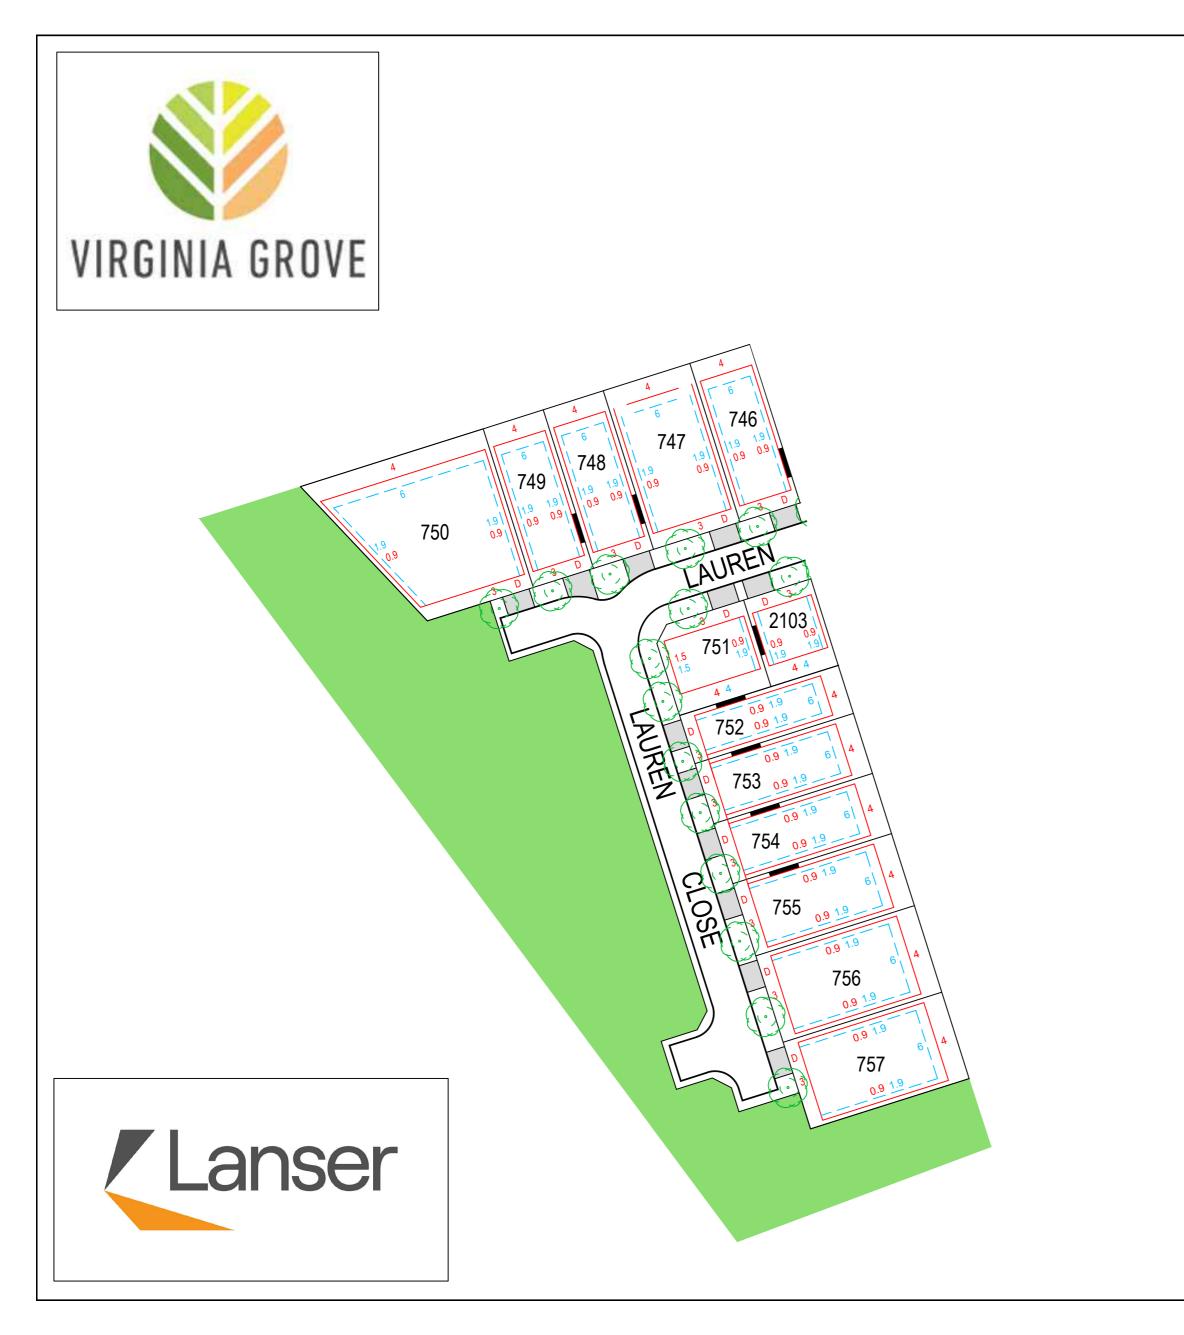

REV A 12.10.2021

A minimum of one street tree will be provided in the front verge of each allotment. Location may vary. For secondary frontages 1-2 trees may be planted, depending on service locations.

Denotes easement.

—— Denotes garage can be built on boundary.

Preferred driveway locations are indicated on the plan. Alternative driveway locations are subject to developer approval and associated service relocation costs are to be bourne by the applicant.

- D Denotes double driveway location.
- S Denotes single driveway location

 Single Storey Setback (distance from boundary or tie line shown)

 Two Storey Setback (distance from boundary or tie line shown)

Garage/ Carport minimum setback 5.5m

Road pavements show are indicative only

Envelopes are indicative showing minimum set backs only at the time of preparation. Council and Development Plan requirements must also be adhered to.