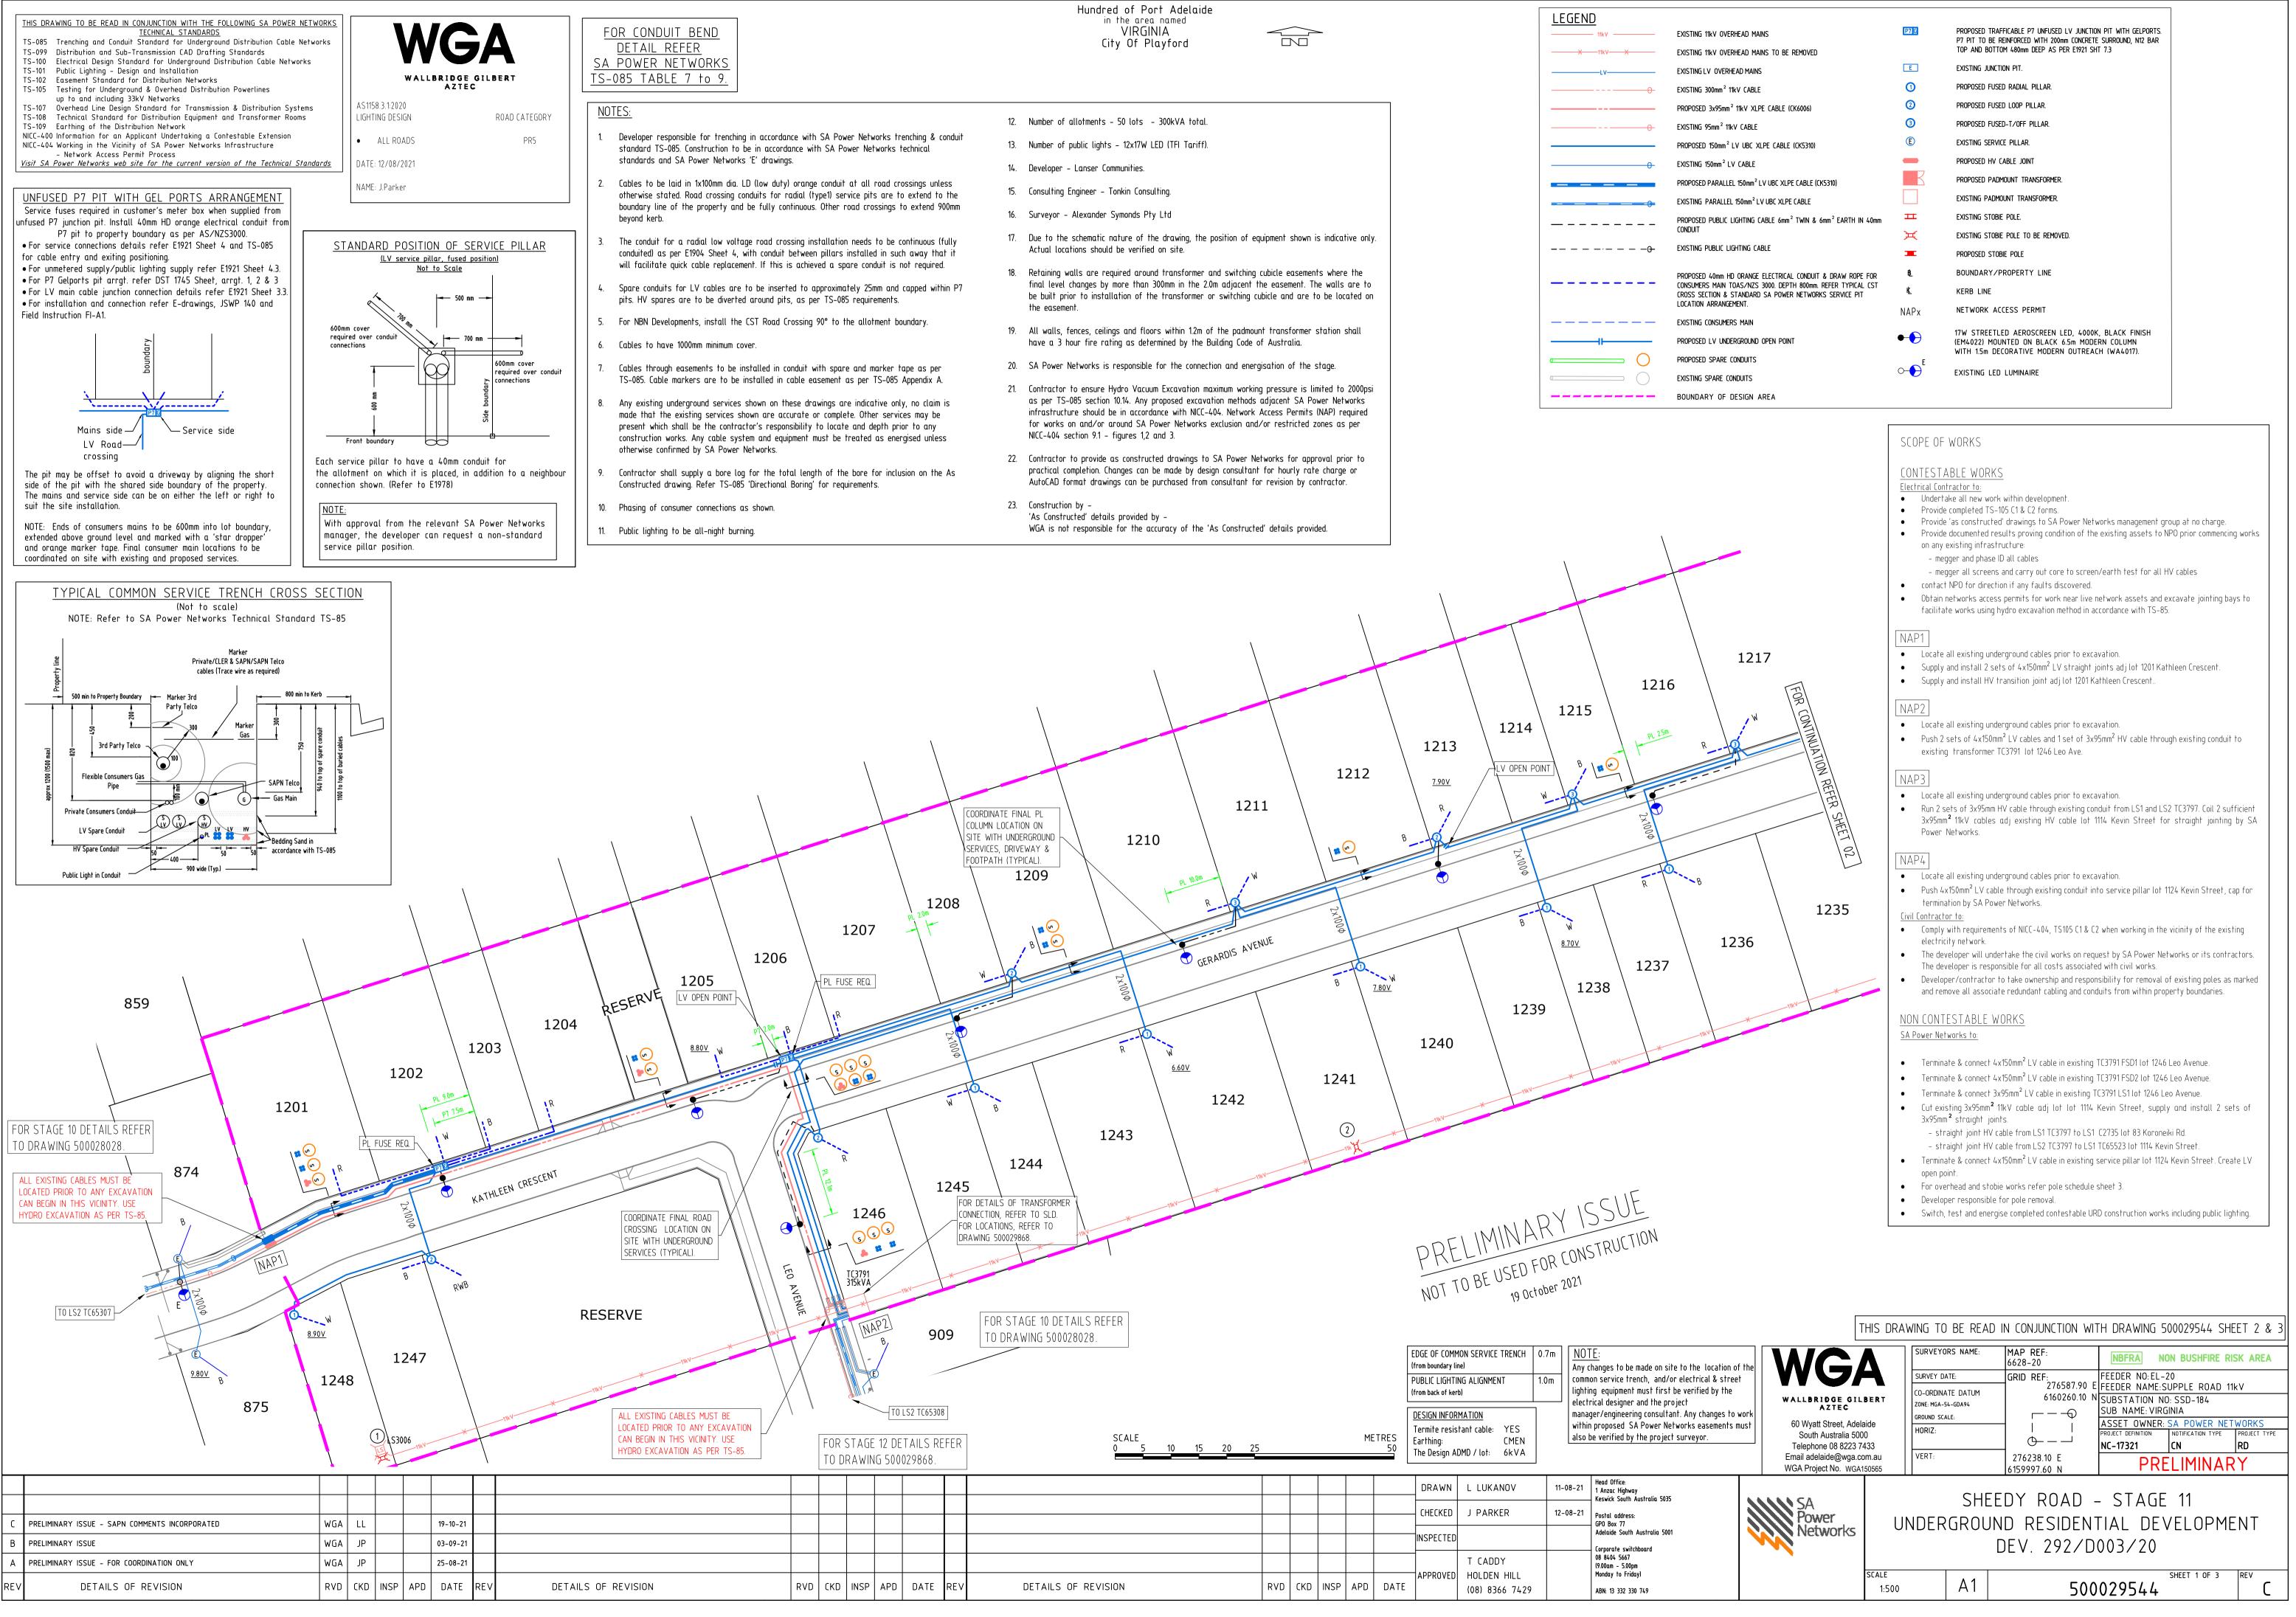

| HEAD MAINS                                                                                                                                  | P7 G | PROPOSED TRAFFICABLE P7 UNFUSED LV JUNCTION PIT WITH GELPORTS.<br>P7 PIT TO BE REINFORCED WITH 200mm CONCRETE SURROUND, N12 BAR |
|---------------------------------------------------------------------------------------------------------------------------------------------|------|---------------------------------------------------------------------------------------------------------------------------------|
| head mains to be removed                                                                                                                    |      | TOP AND BOTTOM 480mm DEEP AS PER E1921 SHT 7.3                                                                                  |
| AD MAINS                                                                                                                                    | E    | Existing Junction Pit.                                                                                                          |
| XV CABLE                                                                                                                                    | 0    | PROPOSED FUSED RADIAL PILLAR.                                                                                                   |
| 11kV XLPE CABLE (CK6006)                                                                                                                    | 0    | PROPOSED FUSED LOOP PILLAR.                                                                                                     |
| / CABLE                                                                                                                                     | 3    | PROPOSED FUSED-T/OFF PILLAR.                                                                                                    |
| V UBC XLPE CABLE (CK5310)                                                                                                                   | E    | Existing service pillar.                                                                                                        |
| CABLE                                                                                                                                       |      | PROPOSED HV CABLE JOINT                                                                                                         |
| 150mm <sup>2</sup> LV UBC XLPE CABLE (CK5310)                                                                                               | K    | PROPOSED PADMOUNT TRANSFORMER.                                                                                                  |
| 150mm <sup>2</sup> LV UBC XLPE CABLE                                                                                                        |      | EXISTING PADMOUNT TRANSFORMER.                                                                                                  |
| GHTING CABLE 6mm² TWIN & 6mm² EARTH IN 40mm                                                                                                 | ŦŦ   | Existing stoble pole.                                                                                                           |
| HTING CABLE                                                                                                                                 | ¥    | EXISTING STOBIE POLE TO BE REMOVED.                                                                                             |
|                                                                                                                                             |      | PROPOSED STOBIE POLE                                                                                                            |
| orange electrical conduit & draw rope for<br>JAS/NZS 3000. Depth 800mm. Refer typical CST<br>Tandard SA power networks service pit<br>Tent. | ₿_   | BOUNDARY/PROPERTY LINE                                                                                                          |
|                                                                                                                                             | K_   | KERB LINE                                                                                                                       |
|                                                                                                                                             | NAPx | NETWORK ACCESS PERMIT                                                                                                           |
| 5 MAIN                                                                                                                                      | ~    | 17W STREETLED AEROSCREEN LED, 4000K, BLACK FINISH                                                                               |
| rground open point                                                                                                                          | •-•  | (EM4022) MOUNTED ON BLACK 6.5m MODERN COLUMN<br>WITH 1.5m DECORATIVE MODERN OUTREACH (WA4017).                                  |
| ONDUITS                                                                                                                                     | E    |                                                                                                                                 |
| iduits                                                                                                                                      | 0−€∋ | EXISTING LED LUMINAIRE                                                                                                          |
| ESIGN AREA                                                                                                                                  |      |                                                                                                                                 |