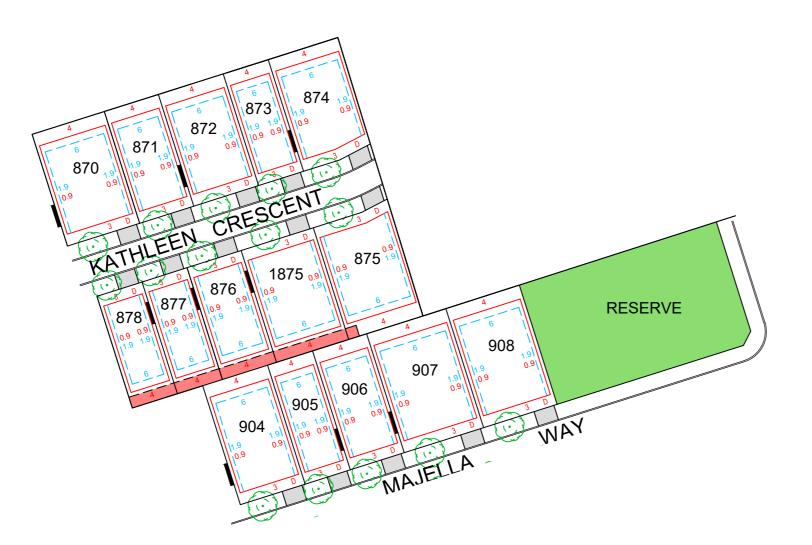

REV A 10.12.2020

A minimum of one street tree will be provided in the front verge of each allotment. Location may vary. For secondary frontages 1-2 trees may be planted, depending on service locations.

Denotes easement.

Denotes garage can be built on boundary.

Preferred driveway locations are indicated on the plan. Alternative driveway locations are subject to developer approval and associated service relocation costs are to be bourne by the applicant.

- D Denotes double driveway location.
- S Denotes single driveway location

Single Storey Setback (distance from boundary or tie line shown)

Two Storey Setback (distance from boundary or tie line shown)

Garage/ Carport minimum setback 5.5m

Road pavements show are indicative only

Envelopes are indicative showing minimum set backs only at the time of preparation. Council and Development Plan requirements must also be adhered to.

20A0272BEP ST10 REV A.DWG