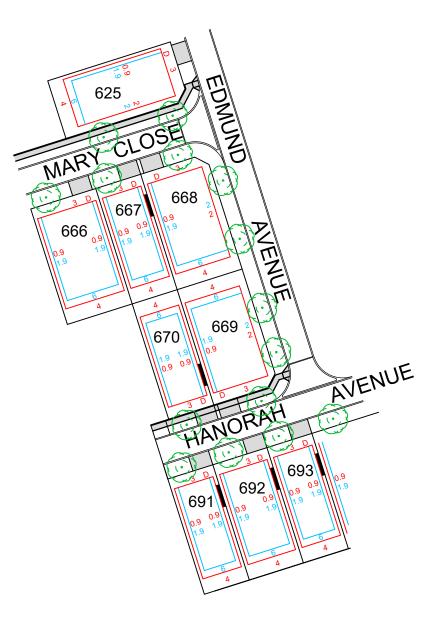

Envelopes are indicative showing minimum set backs only at the time of preparation. Council and Development Plan requirements must also be adhered to.

A004314BEP STAGE 5 -3 SOUTH REV B.DWG

REV B 05.11.2019

A minimum of one street tree will be provided in the front verge of each allotment. Location may vary. For secondary frontages 1-2 trees may be planted, depending on service locations.

Denotes garage can be built on boundary.

 $(\cdot)$ 

D

S

Preferred driveway locations are indicated on the plan. Alternative driveway locations are subject to developer approval and associated service relocation costs are to be bourne by the applicant.

Denotes double driveway location.

Denotes single driveway location

Single Storey Setback (distance from boundary or tie line shown)

Two Storey Setback (distance from boundary or tie line shown)

Garage/ Carport minimum setback 5.5m

Road pavements show are indicative only